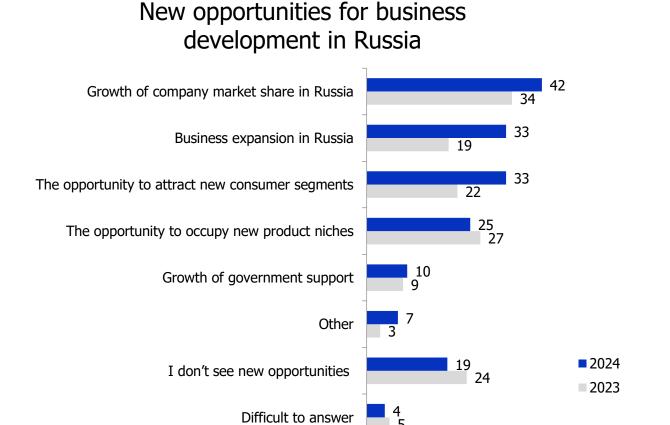

s index 134 (2023 - 119)

Single indexes

- Business expectations (I=106)
- Short-term expectations index (I=154)
- Medium-term expectations index (I=144)
- Long-term expectations index (I=149)
- Expected revenues index (I=134)
- Expected profits index (I=117)



#### Company turnover compared to previous year, %





Economic outlook for Russia in the next 10 years, %





#### Investments, %





#### The most significant barriers to business in Russia, %





#### Delayed payments, %





#### The most significant barriers to financing, %





Impact of sanctions and countermeasures, %
Impact on company's business



# Sanctions and countermeasures that had the most negative impact on business







New opportunities for business development, risk of closing the business in Russia, %



# Risk of closing the business in the next 12 months