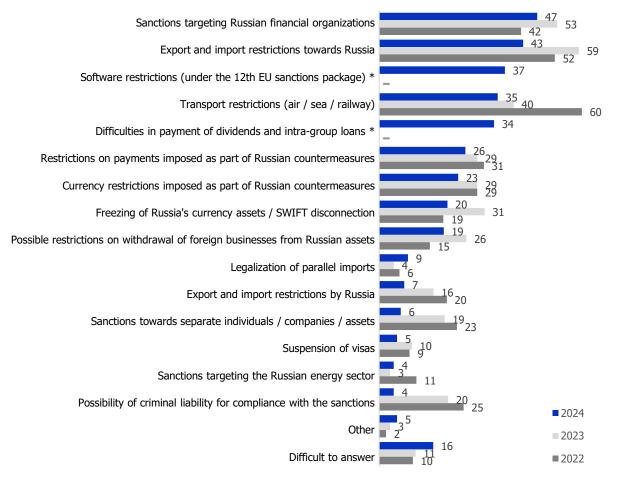

# Sanctions and countermeasures that had the most negative impact on business

New opportunities for business development, risk of closing the business in Russia, %