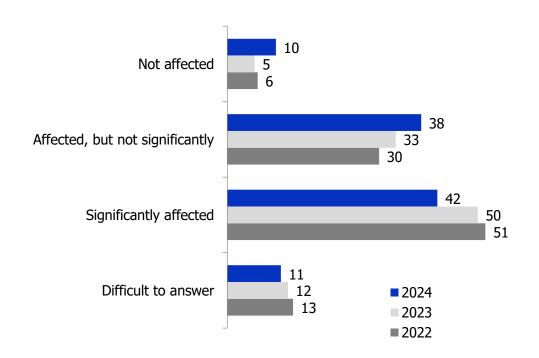

#### The most significant barriers to financing, %

Impact of sanctions and countermeasures, %
Impact on company's business