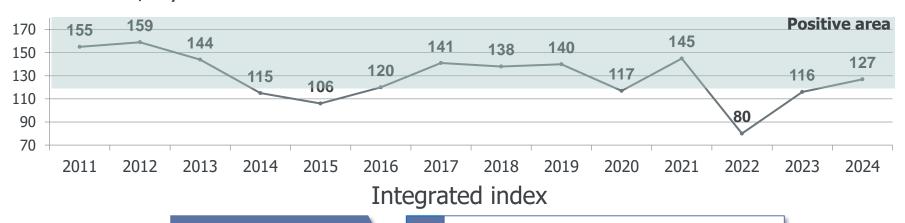

#### AEB index, Dynamics

Current business state index 113 (2023 - 112)

- Current business situation (I=119)
- Current macroeconomic situation (I=114)
- Business development index (I=107)

Business expectations index 134 (2023 - 119)

Single indexes

- Business expectations (I=106)
- Short-term expectations index (I=154)
- Medium-term expectations index (I=144)
- Long-term expectations index (I=149)
- Expected revenues index (I=134)
- Expected profits index (I=117)