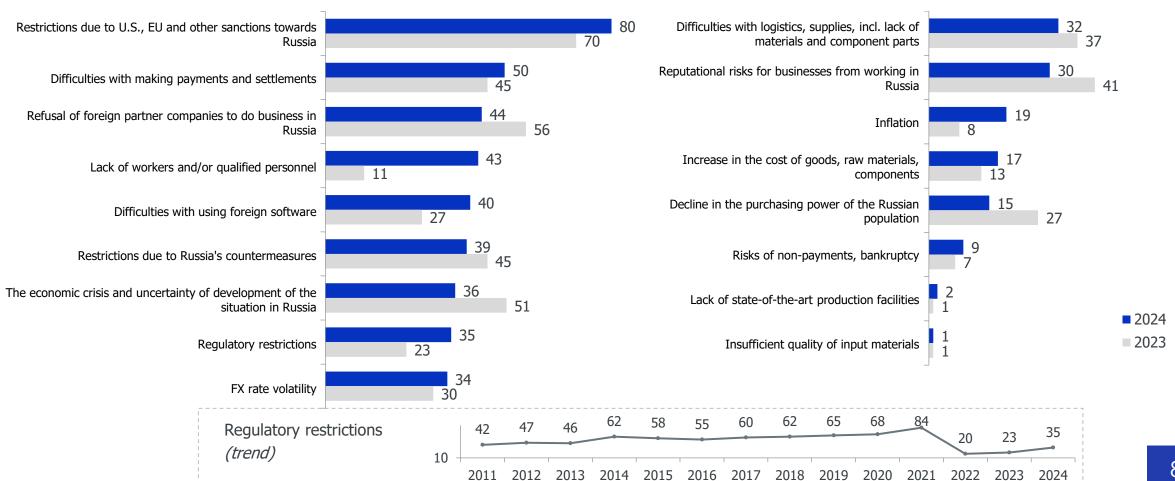

# **Tadzio Schilling**

**AEB CEO** 





#### AEB index, Dynamics



Current business state index 113 (2023 - 112)

- Current business situation (I=119)
- Current macroeconomic situation (I=114)
- Business development index (I=107)

Business expectations index 134 (2023 - 119)

Single indexes

- Business expectations (I=106)
- Short-term expectations index (I=154)
- Medium-term expectations index (I=144)
- Long-term expectations index (I=149)
- Expected revenues index (I=134)
- Expected profits index (I=117)



#### Company turnover compared to previous year, %





Economic outlook for Russia in the next 10 years, %





#### Investments, %





#### The most significant barriers to business in Russia, %





#### Delayed payments, %





#### The most significant barriers to financing, %





Impact of sanctions and countermeasures, %
Impact on company's business



# Sanctions and countermeasures that had the most negative impact on business







New opportunities for business development, risk of closing the business in Russia, %



# Risk of closing the business in the next 12 months