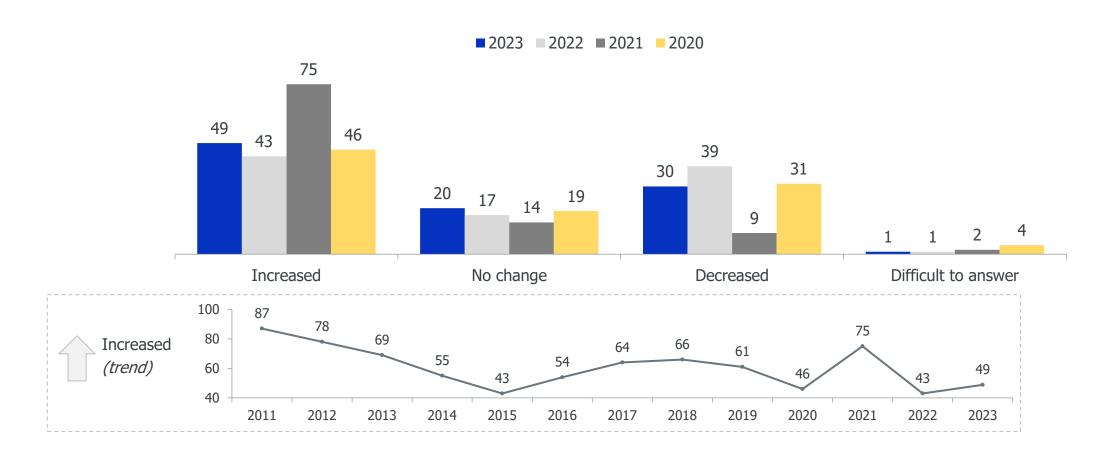

# **Tadzio Schilling**

**AEB CEO** 





#### AEB index, Dynamics



Current business state index 113 (2023 - 112)

- Current business situation (I=119)
- Current macroeconomic situation (I=114)
- Business development index (I=107)

Business expectations index 134 (2023 - 119)

Single indexes

- Business expectations (I=106)
- Short-term expectations index (I=154)
- Medium-term expectations index (I=144)
- Long-term expectations index (I=149)
- Expected revenues index (I=134)
- Expected profits index (I=117)



#### Company turnover compared to previous year, %





Economic outlook for Russia in the next 10 years, %





#### Investments, %





#### The most significant barriers to business in Russia, %





#### Delayed payments, %





#### The most significant barriers to financing, %





Impact of sanctions and countermeasures, %
Impact on company's business



# Sanctions and countermeasures that had the most negative impact on business







New opportunities for business development, risk of closing the business in Russia, %



# Risk of closing the business in the next 12 months