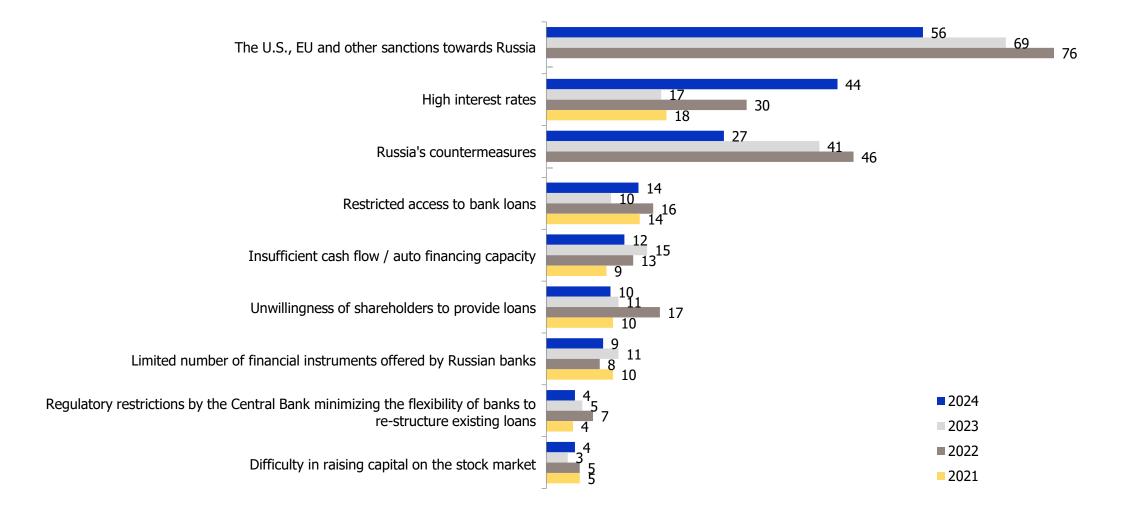

#### The most significant barriers to financing, %

Impact of sanctions and countermeasures, %
Impact on company's business